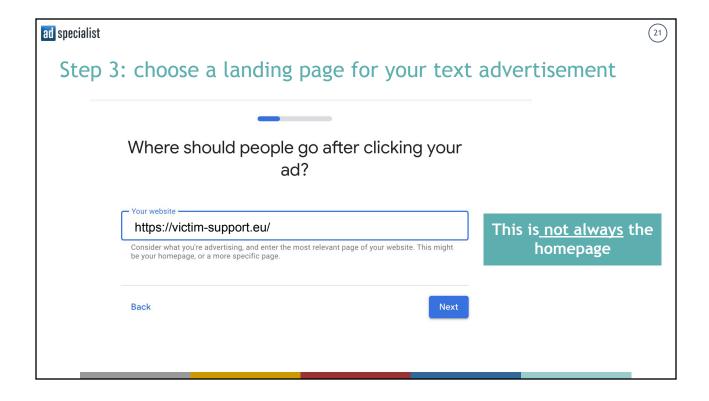

| ad specialist                                                 | 20                        |
|---------------------------------------------------------------|---------------------------|
| Step 2: write down your business name                         |                           |
|                                                               |                           |
|                                                               |                           |
| What is your business name?                                   |                           |
|                                                               |                           |
| Your business name                                            |                           |
| This helps us show your ad when people search for you by name |                           |
|                                                               | As you would want         |
| Back                                                          | to appear to<br>searchers |
|                                                               |                           |
|                                                               |                           |
|                                                               |                           |