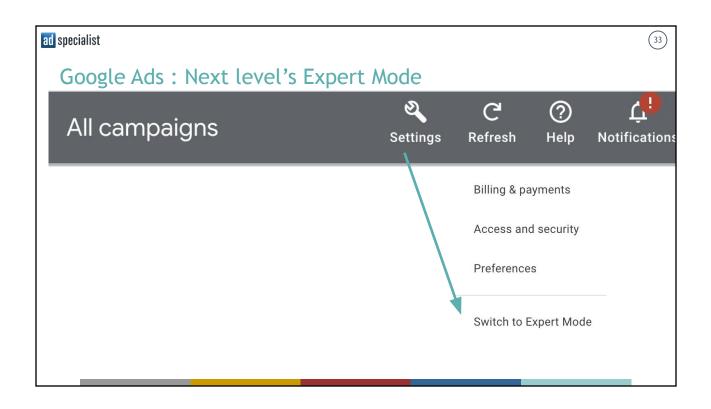

| ast 30 days 🔻 |               |
|               | US\$0.00 Spend in the last 30 day                                                      |                          |                     |               |               |
|               | Impressions                                                                            | Clicks                   | iiil<br>Conversions |               |               |
|               | O<br>How often your ads were shown                                                     | O<br>Actions on your ads | create r            | nore campa    | igns, if requ |
|               | View performance details                                                               |                          |                     |               |               |







|                                                          |                                    | o in the Expert Mode interface                                       |                  |                                    |                                        |                                                  |  |  |
|----------------------------------------------------------|------------------------------------|----------------------------------------------------------------------|------------------|------------------------------------|----------------------------------------|--------------------------------------------------|--|--|
| ≡ <u> </u> 6                                             | oogle Ads   Lore Van E<br>Victim S | iesien - AdSpecialist ><br>support Euro 763-389-3692 <