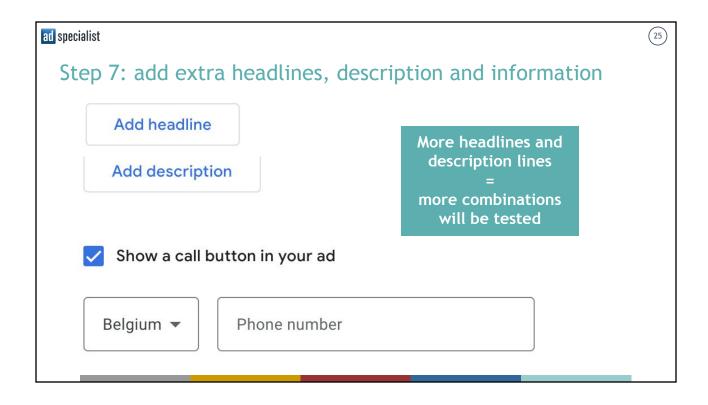

| ad specialist                                                      | (21                                              | 26) |
|--------------------------------------------------------------------|--------------------------------------------------|-----|
| Step 8: Provide relevant keyword t                                 | hemes                                            |     |
|                                                                    |                                                  |     |
| Add keyword themes to match your ad to                             |                                                  |     |
| searches                                                           |                                                  |     |
| Selected keyword themes:                                           | Pick only relevant<br>suggestions                |     |
| + New keyword theme                                                | or                                               |     |
| Suggested keyword themes:                                          | write your own                                   |     |
| + Victims of Crime + Victim Support Jobs + Crime victim service    | keyword themes                                   |     |
| + Domestic Violence Victim Support + Victims of Crime Compensation |                                                  |     |
| + Victim Advocate + Non-Profit Victims' Services                   |                                                  |     |
| + Victim Compensation + Victims of Domestic Violence               |                                                  |     |
| + Domestic Abuse Helpline + Counseling/Psychology                  |                                                  |     |
| + Crime Victim Compensation + Advocacy/Legal Supports              | Ear back you like limit to 7, 10 keyward the man |     |
| + Harassment/Stalking Victim Support + Burglary Victim Support     | For best results, limit to 7–10 keyword themes   |     |
| Advertise in English 🛩                                             |                                                  |     |