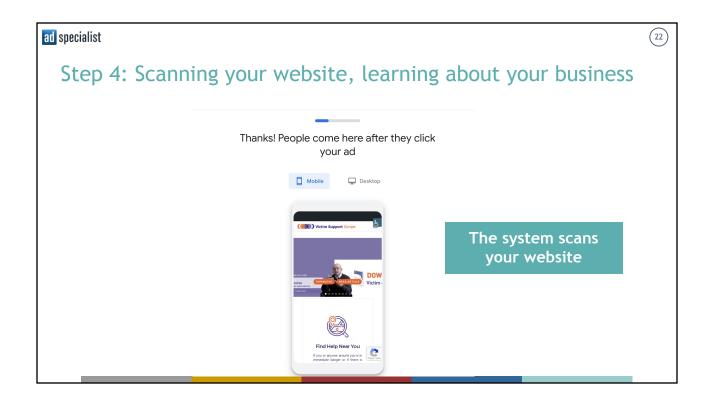

(17)

| ad specialist                                                          | (19)                                                      |
|------------------------------------------------------------------------|-----------------------------------------------------------|
| Step 1: Connect (or not) to Google My Busine                           | ess                                                       |
| -                                                                      |                                                           |
| Let's get started! Set up your campaign<br>quickly by linking accounts |                                                           |
| C Yes, use info from this Business Profile                             |                                                           |
| <ul> <li>No, don't use this info</li> </ul>                            | Check 'No', if you<br>don't want to<br>connect both tools |
|                                                                        |                                                           |

| ad specialist                                                 | 20                        |
|---------------------------------------------------------------|---------------------------|
| Step 2: write down your business name                         |                           |
|                                                               |                           |
|                                                               |                           |
| What is your business name?                                   |                           |
|                                                               |                           |
| Your business name                                            |                           |
| This helps us show your ad when people search for you by name |                           |
|                                                               | As you would want         |
| Back                                                          | to appear to<br>searchers |
|                                                               |                           |
|                                                               |                           |
|                                                               |                           |