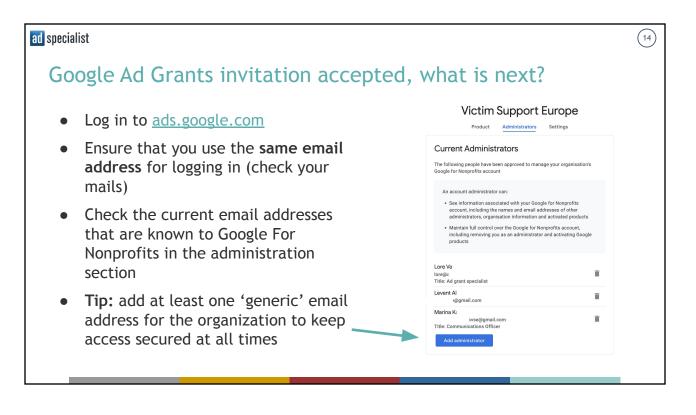

#### Some tips

- Check your application status on your Google For Nonprofits account
- If disapproved: find an email with more information from googlefornonprofits-noreply@google.com
- If approved:
  - $\circ$  check the account ID and make note of it -
  - Always use the same login email address
- Never, ever start to make your own Google Ads account and/or add your own credit card credentials

| Victim Support Europe                                                           |   |
|---------------------------------------------------------------------------------|---|
|                                                                                 |   |
| Product Administrators Settings                                                 |   |
| Google for Nonprofits products                                                  |   |
| Google Workspace for Nonprofits                                                 |   |
| Powering non-profits to be faster, smarter and more collaborativ                | е |
| Get started                                                                     |   |
| Google Ad Grants Run ads on Google Search at no cost so that you can reach a ne |   |
| audience that's searching for info about your cause                             | w |
| Status: Approved<br>Customer ID: 763-389-3692                                   |   |
| Sign in to Ad Grants 🗹<br>Get started with Ad Grants                            |   |
| 😵 Set up your website for success                                               | ~ |
|                                                                                 |   |