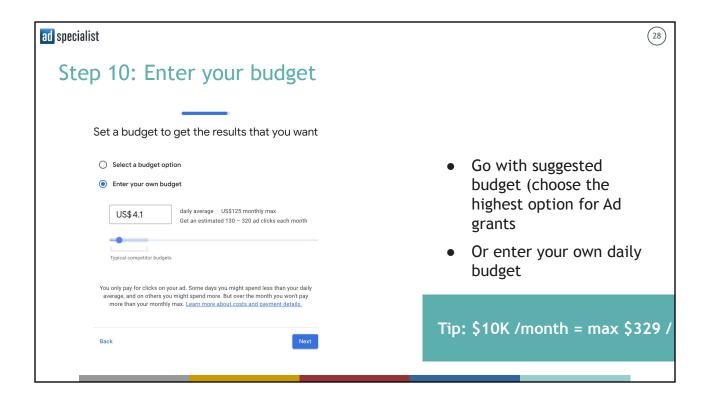

| ad specialist |                                                                                                                                                                                  |       | (29                                                                                                                                                                                                                   | )  |
|---------------|----------------------------------------------------------------------------------------------------------------------------------------------------------------------------------|-------|-----------------------------------------------------------------------------------------------------------------------------------------------------------------------------------------------------------------------|----|
| Step 11: Rev  | view your campa                                                                                                                                                                  | aig   | in and the second se                                                                                                       |    |
|               | Review your camp                                                                                                                                                                 | baign | to be sure it's right                                                                                                                                                                                                 |    |
|               | Campaign name<br>Victim Support Europe                                                                                                                                           | 1     | Ad Preview < > DD                                                                                                                                                                                                     |    |
|               | Campaign goal<br>Website traffic                                                                                                                                                 |       |                                                                                                                                                                                                                       |    |
|               | Your website<br>https://victim-support.eu/                                                                                                                                       |       | Ad - victim support.eu<br>Find victim support nearby   Victim Support<br>Europe   No victim left behind                                                                                                               |    |
|               | Business name<br>Centre Sportif Mounier                                                                                                                                          |       | Our goal is that every single victim of crime has<br>access to free victim support service. We ensure<br>that victims are respected and are able to make                                                              |    |
|               | Ad text<br>Headlines                                                                                                                                                             | 0     | Assets can be shown in any order, so to make sure<br>that they make sense individually or in combination<br>and do not violate our policies or local law. You can<br>make sure certain text appears in your ad. Learn |    |
|               | Victim Support Europe   No victim left behind   Find<br>victim support nearby<br>Descriptions                                                                                    |       | more about text ads in Smart comparing                                                                                                                                                                                |    |
|               | We ensure that victims are respected and are able to<br>make their voice heard.   Our goal is that every single<br>victim of crime has access to free victim support<br>service. |       | Adjust via pencil icon, if nee                                                                                                                                                                                        | ed |
|               |                                                                                                                                                                                  |       |                                                                                                                                                                                                                       |    |