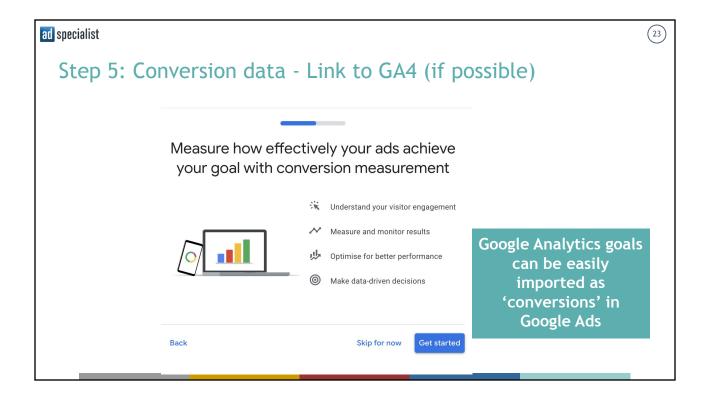

|                           |
|                                                               |                           |
| Your business name                                            |                           |
| This helps us show your ad when people search for you by name |                           |
|                                                               | As you would want         |
| Back                                                          | to appear to<br>searchers |
|                                                               |                           |
|                                                               |                           |
|                                                               |                           |







| ad specialist                                                         | (24)                                                                                                                                                                                                 |
|-----------------------------------------------------------------------|------------------------------------------------------------------------------------------------------------------------------------------------------------------------------------------------------|
| Step 6: Write your ad                                                 |