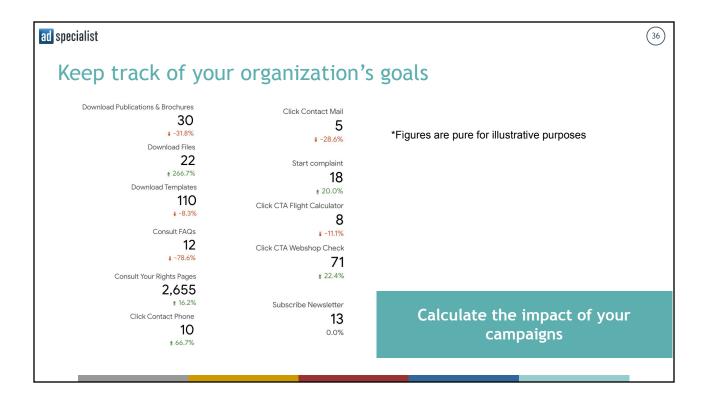

hts directive             | Eligible | -          | 0.00        | US\$0.00        | 0                      | 0                |  |
|    | •            | Victim Support                          | Eligible | _          | 0.00        | US\$0.00        | 0                      | 0                |  |
|    |              | Total: Ad groups in your current view 💿 |          |            | 0.00        | US\$0.00        | 53                     | 21               |  |
|    | $\sim$       | Total: Campaign 💿                       |          |            | 0.00        | US\$0.00        | 53                     | 21               |  |
|    |              |                                         |          |            |             |                 |                        |                  |  |



(35)