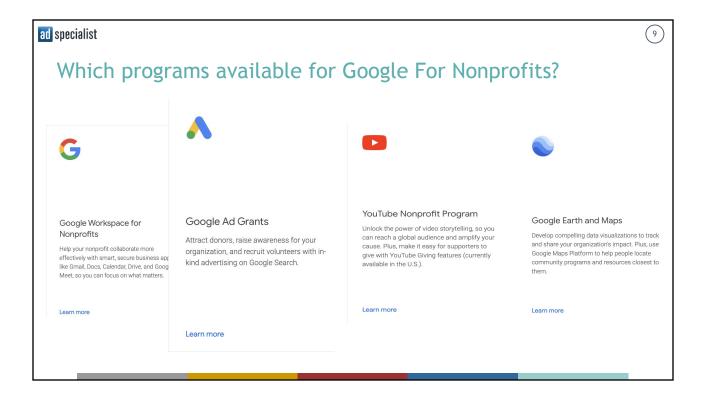

### ad specialist ( 7 Introducing Google For Nonprofits Google for Nonprofits Offerings Eligibility Resources Success Stories Sign up for free if you are ale Workspace for Nonprofits Google Ad Gr an eligible nonprofit organization No school or academic institutions Tackle big challenges No hospitals with Google's technolog No governmental organization