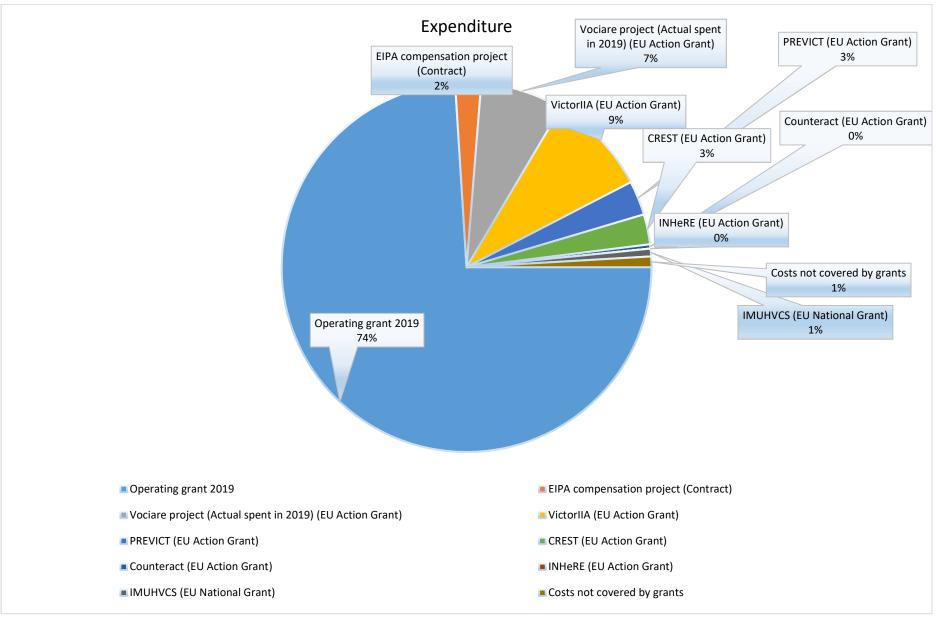

## 2- Expenditure:

Total VSE expenditure at the end of 2019 € 677,996, which represents 12% increase compared to € 604,432 in 2018:

| Source of expenditure                                                                | expenditures on Dec 2019 |
|--------------------------------------------------------------------------------------|--------------------------|
| Operating grant 2019 (approved budget : 530,574 )                                    | € 501,732                |
| EIPA compensation project (Contract)                                                 | € 15,400                 |
| Vociare project (Actual spent in 2019) (EU Action Grant)                             | € 49,154                 |
| VictorIIA (EU Action Grant)                                                          | € 60,202                 |
| PREVICT (EU Action Grant)                                                            | € 20,286                 |
| CREST (EU Action Grant)                                                              | € 17,801                 |
| Counteract (EU Action Grant)                                                         | € 2,587                  |
| INHeRE (EU Action Grant)                                                             | 0                        |
| IMUHVCS (EU National Grant)                                                          | € 4,555                  |
| Costs not covered by grants (e.g. Travel for members from/to non-eligible countries, | € 6,279                  |
| Insurance, bank charges etc)                                                         |                          |
| Total                                                                                | € 677,996                |