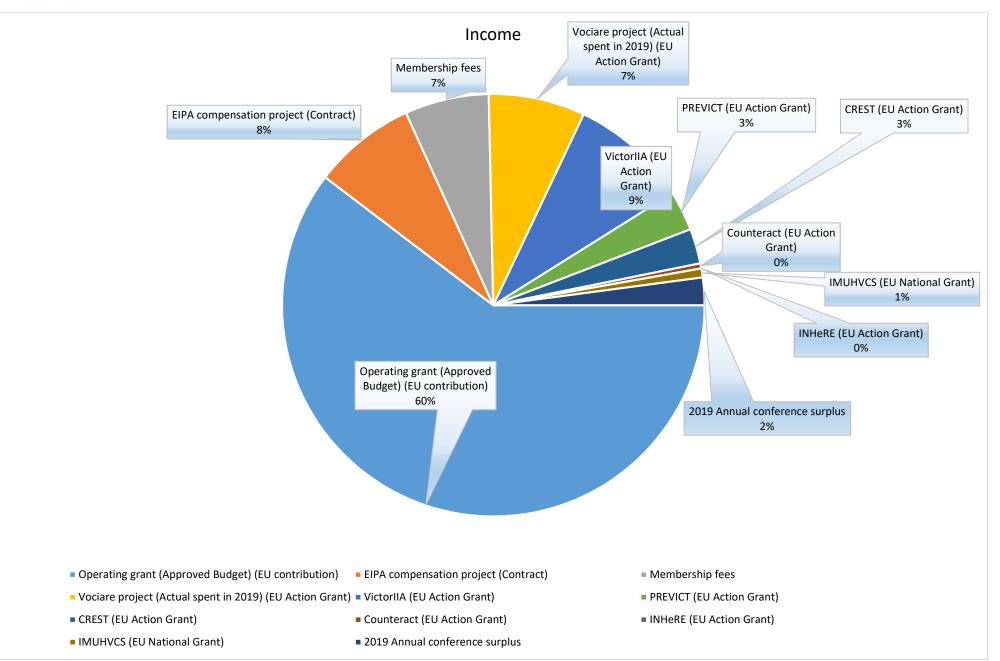

### 1- Income:

Total VSE income for 2019 is €665,081, which represents 5% increase compared to €633,893 income from 2018.

Sources of income (Actual spent from each grant):

| Source of income                                         | Amount    |
|----------------------------------------------------------|-----------|
| Operating grant (Approved Budget) (EU contribution)      | € 401,386 |
| EIPA compensation project (Contract)                     | € 52,300  |
| Membership fees                                          | € 42,810  |
| Vociare project (Actual spent in 2019) (EU Action Grant) | € 49,154  |
| VictorIIA (EU Action Grant)                              | € 60,202  |
| PREVICT (EU Action Grant)                                | € 20,286  |
| CREST (EU Action Grant)                                  | € 17,801  |
| Counteract (EU Action Grant)                             | € 2,587   |
| INHeRE (EU Action Grant)                                 | €0        |
| IMUHVCS (EU National Grant)                              | € 4,555   |
| 2019 Annual conference surplus                           | € 14,000  |