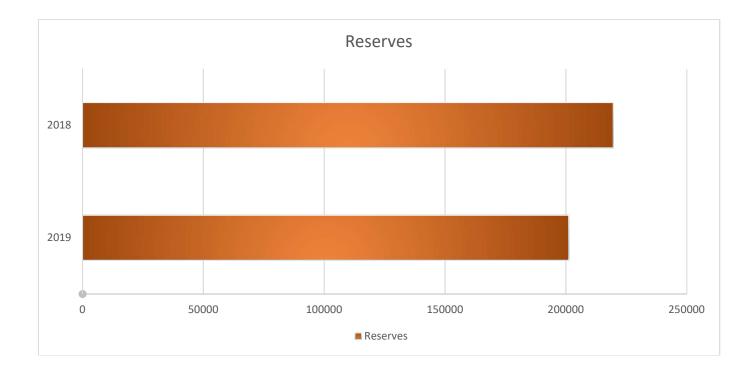

#### 4- Reserves:

- Level of reserves on 31<sup>st</sup> December 2018 was € 219,558
- Anticipated level of reserves at end of 2019 is € 201,148

8% decrease of level of reserves has been resulted in 2019